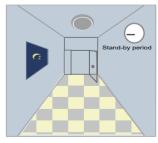

### Function Demo - Dimmable control/Corridor function

When motion detected, but sufficient daylight, light remains OFF.

When motion detected, insufficient daylight,light ON.

After last detection, the light will be dimmed down to the stand-by dimming level(10%/20%/30%/50%).

After the stand-by period, light OFF.