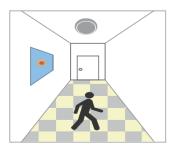

### Function Demo - Dimmable control/Corridor function

When motion detected, but sufficient daylight, light remains OFF.

When motion detected, insufficient daylight,light ON.

After last detection, the light will be dimmed down to the stand-by dimming level(10%/20%/30%/50%).