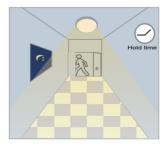

### Function Demo - Dimmable control/Corridor function

When motion detected, but sufficient daylight, light remains OFF.

When motion detected, insufficient daylight,light ON.

After last detection, the light will be dimmed down to the stand-by dimming level(10%/20%/30%/50%).

After the stand-by period, light OFF.