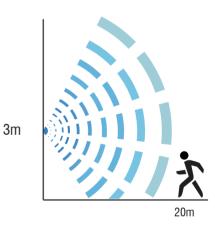

|
| Detection range        | Max.15x12m(ceiling mounted) Max.20m(wall mounted) |
| Operating termperature | -20°C~50°C Tc:80°C                                |
| IP rating              | IP20                                              |
| Size                   | 56x33x12mm                                        |
| Certificate            | CE,LVD                                            |
|                        |                                                   |

Specifications subject to change without notice.  $\cite{Main}$  rights reserved.



On/off control



Stand-by period



Detection area



Stand-by dimming level



Hold-tir



Remote control setting



Daylight threshold





## 02 Detection coverage

## Ceiling Mounted

# 15m C B A B C 12m

## Wall Mounted



## 03 Application

### Function Demo - Dimmable control/Corridor function



When motion detected, but sufficient daylight, light remains OFF.



When motion detected, insufficient daylight,light ON.



After last detection, the light will be dimmed down to the stand-by dimming level(10%/20%/30%/50%).



After the stand-by period, light OFF.