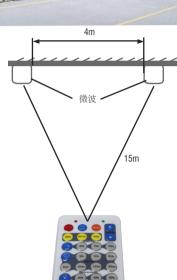

Microwave radar sensing dimmer with remote control

# MMS-01B Plus









## 01 Technical data

| Operating voltage      | 12VDC                                             |
|------------------------|---------------------------------------------------|
| Operating current      | 30mA±5%                                           |
| Output                 | PWM/1-10V                                         |
| Standby power          | 0.5W                                              |
| Detection area         | 25%/50%/75%/100%                                  |
| Hold-time              | 5s/30s/1min/3min/5min/10min/20min/30min           |
| Daylight threshold     | 2Lux/10Lux/30Lux/50Lux/80Lux/120Lux/ Disable      |
| Stand-by period        | 0S/10s/30s/1min/5min/10min/30min/+                |
| Stand-by dimming level | 10%/20%/30%/50%