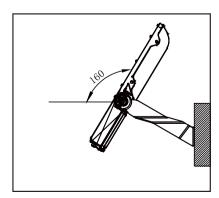

### **Specifications**

| Product Code            |               | TBHMG1-350W                                 | TBHMG1-500W  | TBHMG1-600W  |
|-------------------------|---------------|---------------------------------------------|--------------|--------------|
| Power                   |               | 350W                                        | 500W         | 600W         |
|                         |               |                                             |              |              |
| Input Voltage           |               | 90-305VAC/200-480VAC                        |              |              |
| Input Current           |               | 1.59A@220VAC                                | 2.27A@220VAC | 2.73A@220VAC |
| PF                      |               | >0.90@220VAC                                |              |              |
| Dimming(Optional)       |               | 3 in 1 dimming (PWM, 0-10V, Resistor), Dali |              |              |
| ССТ                     |               | 2700K-6500K                                 |              |              |
| Ra > 80<br>5000K        | Luminous Flux | 35000Lm±10%                                 | 50000Lm±10%  | 60000Lm±10%  |
|                         | Efficiency    | 100Lm/W±10%                                 |              |              |
| Ra > 70<br>5000K        | Luminous Flux | 52500Lm±10%                                 | 75000Lm±10%  | 90000Lm±10%  |
|                         | Efficiency    | 150Lm/W±10%                                 |              |              |
| LED Brand               |               | 3030                                        |              |              |
| Light Type              |               | 10°, 15°,24°,36°                            |              |              |
| Operation Temp          |               | -40 C ~+50 C                                |              |              |
| Storage Temp            |               | -40℃~+85℃                                   |              |              |
| Life Span               |               | Ta 50 ℃ L70>54000Hours                      |              |              |
| IP Class                |               | IP66                                        |              |              |
| IK Class                |               | IK08                                        |              |              |
| Certificate             |               | CE, RoHs                                    |              |              |
| Lamp Body Color         |               | Black (RAL9005)                             |              |              |
| Product Size (mm)       |               | 690*708*94mm                                |              |              |
| Net weight (kg) ± 0.3   |               | 23                                          |              |              |
| Packing Size (mm)       |               | 800*800*150mm                               |              |              |
| Gross weight (kg) ± 0.3 |               | 25.6                                        |              |              |
| Installation mode       |               | Bracket Mount                               |              |              |