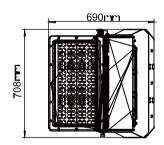

### **Specifications**

| Product Code            |               | TBHMG1-350W                                 | TBHMG1-500W  | TBHMG1-600W  |
|-------------------------|---------------|---------------------------------------------|--------------|--------------|
| Power                   |               | 350W                                        | 500W         | 600W         |
|                         |               |                                             |              |              |
| Input Voltage           |               | 90-305VAC/200-480VAC                        |              |              |
| Input Current           |               | 1.59A@220VAC                                | 2.27A@220VAC | 2.73A@220VAC |
| PF                      |               | >0.90@220VAC                                |              |              |
| Dimming(Optional)       |               | 3 in 1 dimming (PWM, 0-10V, Resistor), Dali |              |              |
| ССТ                     |               | 2700K-6500K                                 |              |              |
| Ra > 80<br>5000K        | Luminous Flux | 35000Lm±10%                                 | 50000Lm±10%  | 60000Lm±10%  |
|                         | Efficiency    | 100Lm/W±10%                                 |              |              |
| Ra > 70<br>5000K        | Luminous Flux | 52500Lm±10%                                 | 75000Lm±10%  | 90000Lm±10%  |
|                         | Efficiency    | 150Lm/W±10%                                 |              |              |
| LED Brand               |               | 3030                                        |              |              |
| Light Type              |               | 10°, 15°,24°,36°                            |              |              |
| Operation Temp          |               | -40 C ~+50 C                                |              |              |
| Storage Temp            |               | -40℃~+85℃                                   |              |              |
| Life Span               |               | Ta 50 ℃ L70>54000Hours                      |              |              |
| IP Class                |               | IP66                                        |              |              |
| IK Class                |               | IK08                                        |              |              |
| Certificate             |               | CE, RoHs                                    |              |              |
| Lamp Body Color         |               | Black (RAL9005)                             |              |              |
| Product Size (mm)       |               | 690*708*94mm                                |              |              |
| Net weight (kg) ± 0.3   |               | 23                                          |              |              |
| Packing Size (mm)       |               | 800*800*150mm                               |              |              |
| Gross weight (kg) ± 0.3 |               | 25.6                                        |              |              |
| Installation mode       |               | Bracket Mount                               |              |              |