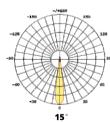

#### **Features**

- High Output LED's, up to 100~150lm/W
- Brand driver, High PF>0.96 low THD driver, Flicker free
- Environmentally friendly,no mercury,No UV No IR
- 11°/15°/24°/36°/AWB/ANB Beam angle
- IP66 protection rating; for indoor & outdoor use
- Energy Efficiency Grade: A+++
- Quick Start instant 100% luminous flux
- 5 Year Warranty on complete fixture.(LED'sDriver&Housing)
- Certificate: CE, RoHs
- · Body: Aluminium alloy
- Stainless steel screws
- Options:0-10V/Dali

### **Specifications**

| Product Code            |               | TBHMG1-350W                                 | TBHMG1-500W  | TBHMG1-600W  |
|-------------------------|---------------|---------------------------------------------|--------------|--------------|
| Power                   |               | 350W                                        | 500W         | 600W         |
|                         |               |                                             |              |              |
| Input Voltage           |               | 90-305VAC/200-480VAC                        |              |              |
| Input Current           |               | 1.59A@220VAC                                | 2.27A@220VAC | 2.73A@220VAC |
| PF                      |               | >0.90@220VAC                                |              |              |
| Dimming(Optional)       |               | 3 in 1 dimming (PWM, 0-10V, Resistor), Dali |              |              |
| ССТ                     |               | 2700K-6500K                                 |              |              |
| Ra > 80<br>5000K        | Luminous Flux | 35000Lm±10%                                 | 50000Lm±10%  | 60000Lm±10%  |
|                         | Efficiency    | 100Lm/W±10%                                 |              |              |
| Ra > 70<br>5000K        | Luminous Flux | 52500Lm±10%                                 | 75000Lm±10%  | 90000Lm±10%  |
|                         | Efficiency    | 150Lm/W±10%                                 |              |              |
| LED Brand               |               | 3030                                        |              |              |
| Light Type              |               | 10°, 15°,24°,36°                            |              |              |
| Operation Temp          |               | -40 C ~+50 C                                |              |              |
| Storage Temp            |               | -40℃~+85℃                                   |              |              |
| Life Span               |               | Ta 50 ℃ L70>54000Hours                      |              |              |
| IP Class                |               | IP66                                        |              |              |
| IK Class                |               | IK08                                        |              |              |
| Certificate             |               | CE, RoHs                                    |              |              |
| Lamp Body Color         |               | Black (RAL9005)                             |              |              |
| Product Size (mm)       |               | 690*708*94mm                                |              |              |
| Net weight (kg) ± 0.3   |               | 23                                          |              |              |
| Packing Size (mm)       |               | 800*800*150mm                               |              |              |
| Gross weight (kg) ± 0.3 |               | 25.6                                        |              |              |
| Installation mode       |               | Bracket Mount                               |              |              |