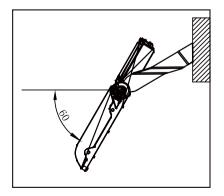

### **Specifications**

| Product Code            |               | TBHMG1-350W                                 | TBHMG1-500W  | TBHMG1-600W  |
|-------------------------|---------------|---------------------------------------------|--------------|--------------|
| Power                   |               | 350W                                        | 500W         | 600W         |
|                         |               |                                             |              |              |
| Input Voltage           |               | 90-305VAC/200-480VAC                        |              |              |
| Input Current           |               | 1.59A@220VAC                                | 2.27A@220VAC | 2.73A@220VAC |
| PF                      |               | >0.90@220VAC                                |              |              |
| Dimming(Optional)       |               | 3 in 1 dimming (PWM, 0-10V, Resistor), Dali |              |              |
| ССТ                     |               | 2700K-6500K                                 |              |              |
| Ra > 80<br>5000K        | Luminous Flux | 35000Lm±10%                                 | 50000Lm±10%  | 60000Lm±10%  |
|                         | Efficiency    | 100Lm/W±10%                                 |              |              |
| Ra > 70<br>5000K        | Luminous Flux | 52500Lm±10%                                 | 75000Lm±10%  | 90000Lm±10%  |
|                         | Efficiency    | 150Lm/W±10%                                 |              |              |
| LED Brand               |               | 3030                                        |              |              |
| Light Type              |               | 10°, 15°,24°,36°                            |              |              |
| Operation Temp          |               | -40 C ~+50 C                                |              |              |
| Storage Temp            |               | -40℃~+85℃                                   |              |              |
| Life Span               |               | Ta 50 ℃ L70>54000Hours                      |              |              |
| IP Class                |               | IP66                                        |              |              |
| IK Class                |               | IK08                                        |              |              |
| Certificate             |               | CE, RoHs                                    |              |              |
| Lamp Body Color         |               | Black (RAL9005)                             |              |              |
| Product Size (mm)       |               | 690*708*94mm                                |              |              |
| Net weight (kg) ± 0.3   |               | 23                                          |              |              |
| Packing Size (mm)       |               | 800*800*150mm                               |              |              |
| Gross weight (kg) ± 0.3 |               | 25.6                                        |              |              |
| Installation mode       |               | Bracket Mount                               |              |              |