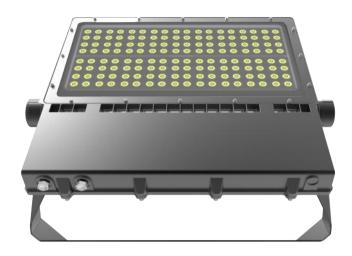

## **LED High Mast Flood Light HMG1**

#### **Features**

- High Output LED's, up to 100~150lm/W
- Brand driver, High PF>0.96 low THD driver, Flicker free
- Environmentally friendly,no mercury,No UV No IR
- 11°/15°/24°/36°/AWB/ANB Beam angle
- IP66 protection rating; for indoor & outdoor use
- Energy Efficiency Grade: A+++
- Quick Start instant 100% luminous flux
- 5 Year Warranty on complete fixture.(LED'sDriver&Housing)
- Certificate: CE, RoHs
- · Body: Aluminium alloy
- Stainless steel screws
- Options:0-10V/Dali

### TUBU 350W/500W/600W