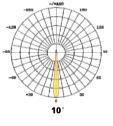

#### **Features**

- High Output LED's, up to 100~150lm/W
- Brand driver, High PF>0.96 low THD driver, Flicker free
- Environmentally friendly,no mercury,No UV No IR
- 11°/15°/24°/36°/AWB/ANB Beam angle
- IP66 protection rating; for indoor & outdoor use
- Energy Efficiency Grade: A+++
- Quick Start instant 100% luminous flux
- 5 Year Warranty on complete fixture.(LED'sDriver&Housing)
- Certificate: CE, RoHs
- · Body: Aluminium alloy
- Stainless steel screws
- Options:0-10V/Dali

### **Specifications**

| Product Code            |               | TBHMG1-350W                                 | TBHMG1-500W  | TBHMG1-600W  |
|-------------------------|---------------|---------------------------------------------|--------------|--------------|
| Power                   |               | 350W                                        | 500W         | 600W         |
|                         |               |                                             |              |              |
| Input Voltage           |               | 90-305VAC/200-480VAC                        |              |              |
| Input Current           |               | 1.59A@220VAC                                | 2.27A@220VAC | 2.73A@220VAC |
| PF                      |               | >0.90@220VAC                                |              |              |
| Dimming(Optional)       |               | 3 in 1 dimming (PWM, 0-10V, Resistor), Dali |              |              |
| ССТ                     |               | 2700K-6500K                                 |              |              |
| Ra > 80<br>5000K        | Luminous Flux | 35000Lm±10%                                 | 50000Lm±10%  | 60000Lm±10%  |
|                         | Efficiency    | 100Lm/W±10%                                 |              |              |
| Ra > 70<br>5000K        | Luminous Flux | 52500Lm±10%                                 | 75000Lm±10%  | 90000Lm±10%  |
|                         | Efficiency    | 150Lm/W±10%                                 |              |              |
| LED Brand               |               | 3030                                        |              |              |
| Light Type              |               | 10°, 15°,24°,36°                            |              |              |
| Operation Temp          |               | -40 C ~+50 C                                |              |              |
| Storage Temp            |               | -40℃~+85℃                                   |              |              |
| Life Span               |               | Ta 50 ℃ L70>54000Hours                      |              |              |
| IP Class                |               | IP66                                        |              |              |
| IK Class                |               | IK08                                        |              |              |
| Certificate             |               | CE, RoHs                                    |              |              |
| Lamp Body Color         |               | Black (RAL9005)                             |              |              |
| Product Size (mm)       |               | 690*708*94mm                                |              |              |
| Net weight (kg) ± 0.3   |               | 23                                          |              |              |
| Packing Size (mm)       |               | 800*800*150mm                               |              |              |
| Gross weight (kg) ± 0.3 |               | 25.6                                        |              |              |
| Installation mode       |               | Bracket Mount                               |              |              |