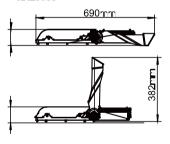

### **Specifications**

| Product Code            |               | TBHMG1-350W                                 | TBHMG1-500W  | TBHMG1-600W  |
|-------------------------|---------------|---------------------------------------------|--------------|--------------|
| Power                   |               | 350W                                        | 500W         | 600W         |
|                         |               |                                             |              |              |
| Input Voltage           |               | 90-305VAC/200-480VAC                        |              |              |
| Input Current           |               | 1.59A@220VAC                                | 2.27A@220VAC | 2.73A@220VAC |
| PF                      |               | >0.90@220VAC                                |              |              |
| Dimming(Optional)       |               | 3 in 1 dimming (PWM, 0-10V, Resistor), Dali |              |              |
| ССТ                     |               | 2700K-6500K                                 |              |              |
| Ra > 80<br>5000K        | Luminous Flux | 35000Lm±10%                                 | 50000Lm±10%  | 60000Lm±10%  |
|                         | Efficiency    | 100Lm/W±10%                                 |              |              |
| Ra > 70<br>5000K        | Luminous Flux | 52500Lm±10%                                 | 75000Lm±10%  | 90000Lm±10%  |
|                         | Efficiency    | 150Lm/W±10%                                 |              |              |
| LED Brand               |               | 3030                                        |              |              |
| Light Type              |               | 10°, 15°,24°,36°                            |              |              |
| Operation Temp          |               | -40 C ~+50 C                                |              |              |
| Storage Temp            |               | -40℃~+85℃                                   |              |              |
| Life Span               |               | Ta 50 ℃ L70>54000Hours                      |              |              |
| IP Class                |               | IP66                                        |              |              |
| IK Class                |               | IK08                                        |              |              |
| Certificate             |               | CE, RoHs                                    |              |              |
| Lamp Body Color         |               | Black (RAL9005)                             |              |              |
| Product Size (mm)       |               | 690*708*94mm                                |              |              |
| Net weight (kg) ± 0.3   |               | 23                                          |              |              |
| Packing Size (mm)       |               | 800*800*150mm                               |              |              |
| Gross weight (kg) ± 0.3 |               | 25.6                                        |              |              |
| Installation mode       |               | Bracket Mount                               |              |              |