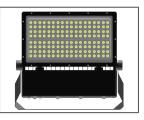

## **LED High Mast Flood Light HMG1**

#### **Features**

- High Output LED's, up to 100~150lm/W
- Brand driver, High PF>0.96 low THD driver, Flicker free
- Environmentally friendly,no mercury,No UV No IR
- 11°/15°/24°/36°/AWB/ANB Beam angle
- IP66 protection rating; for indoor & outdoor use
- Energy Efficiency Grade: A+++
- Quick Start instant 100% luminous flux
- 5 Year Warranty on complete fixture.(LED'sDriver&Housing)
- Certificate: CE, RoHs
- · Body: Aluminium alloy
- Stainless steel screws
- Options:0-10V/Dali

#### **Applications**

- High MastStock
- Sports GroundsCrushers
  - ds Workshops Golf Courses
- Loading DocksPorts/Wharf