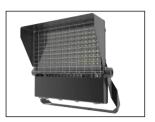

## **LED High Mast Flood Light HMG1**

#### **Features**

- High Output LED's, up to 100~150lm/W
- Brand driver, High PF>0.96 low THD driver, Flicker free
- Environmentally friendly,no mercury,No UV No IR
- 11°/15°/24°/36°/AWB/ANB Beam angle
- IP66 protection rating; for indoor & outdoor use
- Energy Efficiency Grade: A+++
- Quick Start instant 100% luminous flux
- 5 Year Warranty on complete fixture.(LED'sDriver&Housing)
- Certificate: CE, RoHs
- · Body: Aluminium alloy
- Stainless steel screws
- Options:0-10V/Dali