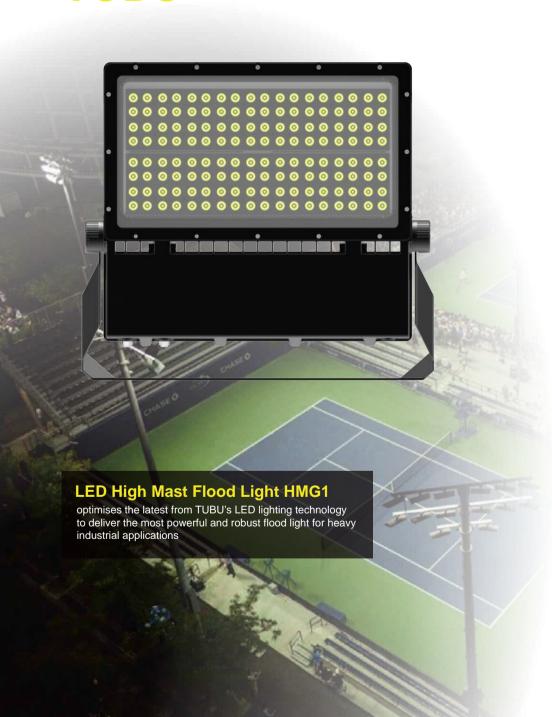

## **LED High Mast Flood Light HMG1**

#### **Features**

- High Output LED's, up to 100~150lm/W
- Brand driver, High PF>0.96 low THD driver, Flicker free
- Environmentally friendly,no mercury,No UV No IR
- 11°/15°/24°/36°/AWB/ANB Beam angle
- IP66 protection rating; for indoor & outdoor use
- Energy Efficiency Grade: A+++
- Quick Start instant 100% luminous flux
- 5 Year Warranty on complete fixture.(LED'sDriver&Housing)
- Certificate: CE, RoHs
- · Body: Aluminium alloy
- Stainless steel screws
- Options:0-10V/Dali