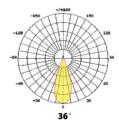

#### **Features**

- High Output LED's, up to 100~150lm/W
- Brand driver, High PF>0.96 low THD driver, Flicker free
- Environmentally friendly,no mercury,No UV No IR
- 11°/15°/24°/36°/AWB/ANB Beam angle
- IP66 protection rating; for indoor & outdoor use
- Energy Efficiency Grade: A+++
- Quick Start instant 100% luminous flux
- 5 Year Warranty on complete fixture.(LED'sDriver&Housing)
- Certificate: CE, RoHs
- · Body: Aluminium alloy
- Stainless steel screws
- Options:0-10V/Dali

### **Specifications**

| Product Code            |               | TBHMG1-350W                                 | TBHMG1-500W  | TBHMG1-600W  |
|-------------------------|---------------|---------------------------------------------|--------------|--------------|
| Power                   |               | 350W                                        | 500W         | 600W         |
|                         |               |                                             |              |              |
| Input Voltage           |               | 90-305VAC/200-480VAC                        |              |              |
| Input Current           |               | 1.59A@220VAC                                | 2.27A@220VAC | 2.73A@220VAC |
| PF                      |               | >0.90@220VAC                                |              |              |
| Dimming(Optional)       |               | 3 in 1 dimming (PWM, 0-10V, Resistor), Dali |              |              |
| ССТ                     |               | 2700K-6500K                                 |              |              |
| Ra > 80<br>5000K        | Luminous Flux | 35000Lm±10%                                 | 50000Lm±10%  | 60000Lm±10%  |
|                         | Efficiency    | 100Lm/W±10%                                 |              |              |
| Ra > 70<br>5000K        | Luminous Flux | 52500Lm±10%                                 | 75000Lm±10%  | 90000Lm±10%  |
|                         | Efficiency    | 150Lm/W±10%                                 |              |              |
| LED Brand               |               | 3030                                        |              |              |
| Light Type              |               | 10°, 15°,24°,36°                            |              |              |
| Operation Temp          |               | -40 C ~+50 C                                |              |              |
| Storage Temp            |               | -40℃~+85℃                                   |              |              |
| Life Span               |               | Ta 50 ℃ L70>54000Hours                      |              |              |
| IP Class                |               | IP66                                        |              |              |
| IK Class                |               | IK08                                        |              |              |
| Certificate             |               | CE, RoHs                                    |              |              |
| Lamp Body Color         |               | Black (RAL9005)                             |              |              |
| Product Size (mm)       |               | 690*708*94mm                                |              |              |
| Net weight (kg) ± 0.3   |               | 23                                          |              |              |
| Packing Size (mm)       |               | 800*800*150mm                               |              |              |
| Gross weight (kg) ± 0.3 |               | 25.6                                        |              |              |
| Installation mode       |               | Bracket Mount                               |              |              |