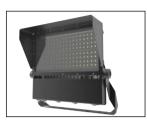

## **LED High Mast Flood Light HMG1**

#### **Features**

- High Output LED's, up to 100~150lm/W
- Brand driver, High PF>0.96 low THD driver, Flicker free
- Environmentally friendly,no mercury,No UV No IR
- 11°/15°/24°/36°/AWB/ANB Beam angle
- IP66 protection rating; for indoor & outdoor use
- Energy Efficiency Grade: A+++
- Quick Start instant 100% luminous flux
- 5 Year Warranty on complete fixture.(LED'sDriver&Housing)
- Certificate: CE, RoHs
- · Body: Aluminium alloy
- Stainless steel screws
- Options:0-10V/Dali

#### **Applications**

- High MastStock
- Sports GroundsCrushers
  - ds Workshops Golf Courses
- Loading DocksPorts/Wharf