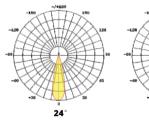

#### **Features**

- High Output LED's, up to 100~150lm/W
- Brand driver, High PF>0.96 low THD driver, Flicker free
- Environmentally friendly,no mercury,No UV No IR
- 11°/15°/24°/36°/AWB/ANB Beam angle
- IP66 protection rating; for indoor & outdoor use
- Energy Efficiency Grade: A+++
- Quick Start instant 100% luminous flux
- 5 Year Warranty on complete fixture.(LED'sDriver&Housing)
- Certificate: CE, RoHs
- · Body: Aluminium alloy
- Stainless steel screws
- Options:0-10V/Dali

### **Specifications**

| Product Code            |               | TBHMG1-350W                                 | TBHMG1-500W  | TBHMG1-600W  |
|-------------------------|---------------|---------------------------------------------|--------------|--------------|
| Power                   |               | 350W                                        | 500W         | 600W         |
|                         |               |                                             |              |              |
| Input Voltage           |               | 90-305VAC/200-480VAC                        |              |              |
| Input Current           |               | 1.59A@220VAC                                | 2.27A@220VAC | 2.73A@220VAC |
| PF                      |               | >0.90@220VAC                                |              |              |
| Dimming(Optional)       |               | 3 in 1 dimming (PWM, 0-10V, Resistor), Dali |              |              |
| ССТ                     |               | 2700K-6500K                                 |              |              |
| Ra > 80<br>5000K        | Luminous Flux | 35000Lm±10%                                 | 50000Lm±10%  | 60000Lm±10%  |
|                         | Efficiency    | 100Lm/W±10%                                 |              |              |
| Ra > 70<br>5000K        | Luminous Flux | 52500Lm±10%                                 | 75000Lm±10%  | 90000Lm±10%  |
|                         | Efficiency    | 150Lm/W±10%                                 |              |              |
| LED Brand               |               | 3030                                        |              |              |
| Light Type              |               | 10°, 15°,24°,36°                            |              |              |
| Operation Temp          |               | -40 C ~+50 C                                |              |              |
| Storage Temp            |               | -40℃~+85℃                                   |              |              |
| Life Span               |               | Ta 50 ℃ L70>54000Hours                      |              |              |
| IP Class                |               | IP66                                        |              |              |
| IK Class                |               | IK08                                        |              |              |
| Certificate             |               | CE, RoHs                                    |              |              |
| Lamp Body Color         |               | Black (RAL9005)                             |              |              |
| Product Size (mm)       |               | 690*708*94mm                                |              |              |
| Net weight (kg) ± 0.3   |               | 23                                          |              |              |
| Packing Size (mm)       |               | 800*800*150mm                               |              |              |
| Gross weight (kg) ± 0.3 |               | 25.6                                        |              |              |
| Installation mode       |               | Bracket Mount                               |              |              |