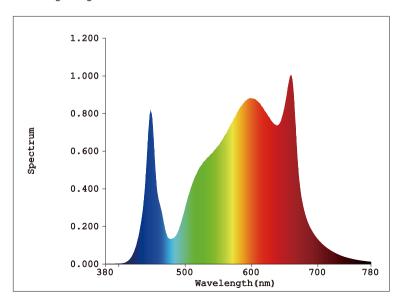

#### **Features**

- High-efficiency full spectrum LED grow light
- Added deep Red, and IR
- Save 50% on electricity costs when compared to HPS
- Waterproof ip65, safer for indoor growing
- $^{\bullet}$  Dimmable Lightlmyeaf brand driver, With 20%  $\sim$  100% Easy Dimming knob to turn on/off the lights
- Long lifespan up to L70>54,000 Hours according to the calculation of the LEDs LM80 testing report
- · Less energy consumption with self-owned Lighmyleaf brand driver
- Two adjustable hanging kits are included
- Dimmable power supply included
- · Customized bulk orders on request