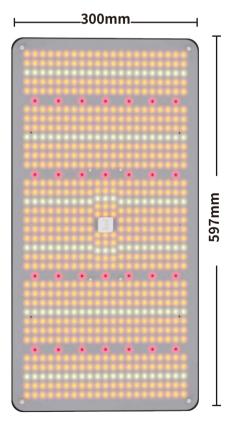

## **Specifications**

| Product Code           | TBGL-120W                    | TBGL-240W                    |
|------------------------|------------------------------|------------------------------|
| Power                  | 120W                         | 240W                         |
| Efficiency PPF         | 2.8umol/J                    | 2.8umol/J                    |
| PPF Output             | 336umol/s                    | 670umol/s                    |
| Power Input            | 100-240 VAC, 277VAC, 50-60Hz | 100-240 VAC, 277VAC, 50-60Hz |
| Driver                 | Lightmyleaf                  | Lightmyleaf                  |
| Color                  | White + Red                  | White + Red                  |
| Dimming                | 0% 20% 40% 60% 80% 100%      |                              |
| LED Brand              | 2835/3030/3535               |                              |
| Beam Angle             | 120°                         |                              |
| Operation Temp         | -20°C~+40°C                  |                              |
| Storage Temp           | -20℃~+60℃                    |                              |
| Life Span              | Ta 40 ℃ L70>54000Hours       |                              |
| IP Class               | IP65                         |                              |
| Certificate            | CE, RoHs                     |                              |
| Lamp Body Color        | Black Aluminium              |                              |
| Product Size (mm)      | 300*300                      | 300*597                      |
| Packing Size (mm)      | 320*310*80                   | 630*310*80                   |
| Quantity/carton        | 1PCS                         | 1PCS                         |
| Gross weight (kg) ±0.3 | 3.0                          | 3.8                          |
| Installation mode      | Suspension Mount             |                              |