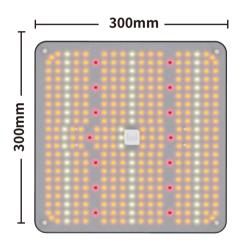

## **Specifications**

| Product Code           | TBGL-120W                    | TBGL-240W                    |
|------------------------|------------------------------|------------------------------|
| Power                  | 120W                         | 240W                         |
| Efficiency PPF         | 2.8umol/J                    | 2.8umol/J                    |
| PPF Output             | 336umol/s                    | 670umol/s                    |
| Power Input            | 100-240 VAC, 277VAC, 50-60Hz | 100-240 VAC, 277VAC, 50-60Hz |
| Driver                 | Lightmyleaf                  | Lightmyleaf                  |
| Color                  | White + Red                  | White + Red                  |
| Dimming                | 0% 20% 40% 60% 80% 100%      |                              |
| LED Brand              | 2835/3030/3535               |                              |
| Beam Angle             | 120°                         |                              |
| Operation Temp         | -20°C~+40°C                  |                              |
| Storage Temp           | -20℃~+60℃                    |                              |
| Life Span              | Ta 40 ℃ L70>54000Hours       |                              |
| IP Class               | IP65                         |                              |
| Certificate            | CE, RoHs                     |                              |
| Lamp Body Color        | Black Aluminium              |                              |
| Product Size (mm)      | 300*300                      | 300*597                      |
| Packing Size (mm)      | 320*310*80                   | 630*310*80                   |
| Quantity/carton        | 1PCS                         | 1PCS                         |
| Gross weight (kg) ±0.3 | 3.0                          | 3.8                          |
| Installation mode      | Suspension Mount             |                              |