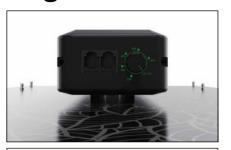

#### **Features**

- High-efficiency full spectrum LED grow light
- Added deep Red, and IR
- Save 50% on electricity costs when compared to HPS
- Waterproof ip65, safer for indoor growing
- $^{\bullet}$  Dimmable Lightlmyeaf brand driver, With 20%  $\sim$  100% Easy Dimming knob to turn on/off the lights
- Long lifespan up to L70>54,000 Hours according to the calculation of the LEDs LM80 testing report
- · Less energy consumption with self-owned Lighmyleaf brand driver
- Two adjustable hanging kits are included
- Dimmable power supply included
- · Customized bulk orders on request