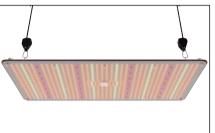

#### **Features**

- High-efficiency full spectrum LED grow light
- Added deep Red, and IR
- Save 50% on electricity costs when compared to HPS
- Waterproof ip65, safer for indoor growing
- $^{\bullet}$  Dimmable Lightlmyeaf brand driver, With 20%  $\sim$  100% Easy Dimming knob to turn on/off the lights
- Long lifespan up to L70>54,000 Hours according to the calculation of the LEDs LM80 testing report
- · Less energy consumption with self-owned Lighmyleaf brand driver
- Two adjustable hanging kits are included
- Dimmable power supply included
- · Customized bulk orders on request

## **Specifications**

| Product Code           | TBGL-120W                    | TBGL-240W                    |
|------------------------|------------------------------|------------------------------|
| Power                  | 120W                         | 240W                         |
| Efficiency PPF         | 2.8umol/J                    | 2.8umol/J                    |
| PPF Output             | 336umol/s                    | 670umol/s                    |
| Power Input            | 100-240 VAC, 277VAC, 50-60Hz | 100-240 VAC, 277VAC, 50-60Hz |
| Driver                 | Lightmyleaf                  | Lightmyleaf                  |
| Color                  | White + Red                  | White + Red                  |
| Dimming                | 0% 20% 40% 60% 80% 100%      |                              |
| LED Brand              | 2835/3030/3535               |                              |
| Beam Angle             | 120°                         |                              |
| Operation Temp         | -20°C~+40°C                  |                              |
| Storage Temp           | -20℃~+60℃                    |                              |
| Life Span              | Ta 40 ℃ L70>54000Hours       |                              |
| IP Class               | IP65                         |                              |
| Certificate            | CE, RoHs                     |                              |
| Lamp Body Color        | Black Aluminium              |                              |
| Product Size (mm)      | 300*300                      | 300*597                      |
| Packing Size (mm)      | 320*310*80                   | 630*310*80                   |
| Quantity/carton        | 1PCS                         | 1PCS                         |
| Gross weight (kg) ±0.3 | 3.0                          | 3.8                          |
| Installation mode      | Suspension Mount             |                              |