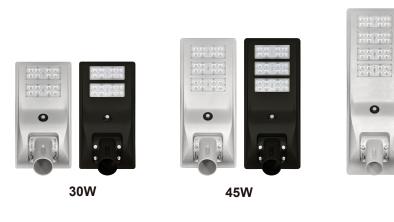

### **Specifications**

| Product Code                         | TB-ZS-30W                                                                     | TB-ZS-45W     | TB-ZS-60W     |
|--------------------------------------|-------------------------------------------------------------------------------|---------------|---------------|
| Lumens                               | 190-200Im/W                                                                   |               |               |
| Power                                | 30W                                                                           | 45W           | 60W           |
| Beam Angle                           | PC Lens 80°x150°                                                              |               |               |
| LED Color Temperature                | 2700K~6500K                                                                   |               |               |
| Mono Solar Panel                     | 450*350*160mm                                                                 | 450*350*160mm | 450*350*160mm |
|                                      | 40W                                                                           | 50W           | 65W           |
| Solar Controller Type                |                                                                               | MPPT          |               |
| Lifepo4 Battery Capacity (Specified) | 192Wh                                                                         | 288Wh         | 336Wh         |
| Charging Time                        | 6~8H                                                                          |               |               |
| Housing Material                     | Aluminum                                                                      |               |               |
| Lighting Time                        | 12h                                                                           |               |               |
| Operating Temperature                | -20 ℃~70 ℃                                                                    |               |               |
| Lighting Mode                        | PIR/Timer                                                                     |               |               |
| Pole Diameter                        | 60~76mm                                                                       |               |               |
| Certificated                         | CE, Rohs, IP65, IEC62619, IEC61215                                            |               |               |
| Product Dimension(mm)                | 790*430*150                                                                   | 940*430*150   | 1150*430*150  |
| Application                          | Projects, High way, Flyover, City street, Overpass, Side walk, Square, School |               |               |