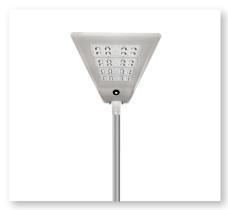

## **LED ZS Solar Street Light**

#### **Features**

- Integrated patent design, aluminum alloy die-casting and surface spaying process
- Not only supreme design, but also anti-corrosion and waterproof IP65
- Own designed charge control unit with high recycle Lifepo4 Battery, stands high temperature, no explosion and safety
- LUMILEDS 5050LEDS, >190lm/w
- Choose mono solar panel, >22% charging efficiency
- Patent PC len design, lighting angle up to 80°X150°, illuumination range with much more wide, more bright and more uniform
- MPPT charging, PIR/Timer/Photocell sensor opticonal, smart and save more energy
- Individual battery pack inside, easy assemble, convenienit maintenance
- No cabling required, easy to install
- 3 years warranty