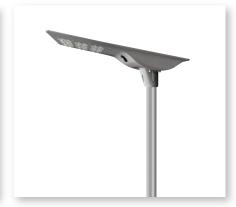

## **LED ZS Solar Street Light**

#### **Features**

- Integrated patent design, aluminum alloy die-casting and surface spaying process
- Not only supreme design, but also anti-corrosion and waterproof IP65
- Own designed charge control unit with high recycle Lifepo4 Battery, stands high temperature, no explosion and safety
- LUMILEDS 5050LEDS, >190lm/w
- Choose mono solar panel, >22% charging efficiency
- Patent PC len design, lighting angle up to 80°X150°, illuumination range with much more wide, more bright and more uniform
- MPPT charging, PIR/Timer/Photocell sensor opticonal, smart and save more energy
- Individual battery pack inside, easy assemble, convenienit maintenance
- No cabling required, easy to install
- 3 years warranty