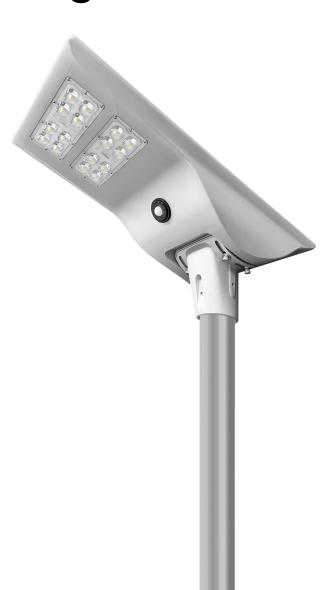

#### **Features**

- Integrated patent design, aluminum alloy die-casting and surface spaying process
- Not only supreme design, but also anti-corrosion and waterproof IP65
- Own designed charge control unit with high recycle Lifepo4 Battery, stands high temperature, no explosion and safety
- LUMILEDS 5050LEDS, >190lm/w
- Choose mono solar panel, >22% charging efficiency
- Patent PC len design, lighting angle up to 80°X150°, illuumination range with much more wide, more bright and more uniform
- MPPT charging, PIR/Timer/Photocell sensor opticonal, smart and save more energy
- Individual battery pack inside, easy assemble, convenienit maintenance
- No cabling required, easy to install
- 3 years warranty