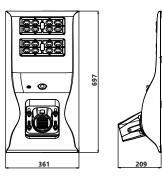

### **Specifications**

| Product Code                         | TB-ZS-30W                                                                     | TB-ZS-45W     | TB-ZS-60W     |
|--------------------------------------|-------------------------------------------------------------------------------|---------------|---------------|
| Lumens                               | 190-200Im/W                                                                   |               |               |
| Power                                | 30W                                                                           | 45W           | 60W           |
| Beam Angle                           | PC Lens 80°x150°                                                              |               |               |
| LED Color Temperature                | 2700K~6500K                                                                   |               |               |
| Mono Solar Panel                     | 450*350*160mm                                                                 | 450*350*160mm | 450*350*160mm |
|                                      | 40W                                                                           | 50W           | 65W           |
| Solar Controller Type                |                                                                               | MPPT          |               |
| Lifepo4 Battery Capacity (Specified) | 192Wh                                                                         | 288Wh         | 336Wh         |
| Charging Time                        | 6~8H                                                                          |               |               |
| Housing Material                     | Aluminum                                                                      |               |               |
| Lighting Time                        | 12h                                                                           |               |               |
| Operating Temperature                | -20 ℃~70 ℃                                                                    |               |               |
| Lighting Mode                        | PIR/Timer                                                                     |               |               |
| Pole Diameter                        | 60~76mm                                                                       |               |               |
| Certificated                         | CE, Rohs, IP65, IEC62619, IEC61215                                            |               |               |
| Product Dimension(mm)                | 790*430*150                                                                   | 940*430*150   | 1150*430*150  |
| Application                          | Projects, High way, Flyover, City street, Overpass, Side walk, Square, School |               |               |