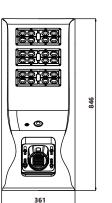

### **Specifications**

| Product Code                         | TB-ZS-30W                                                                     | TB-ZS-45W     | TB-ZS-60W     |
|--------------------------------------|-------------------------------------------------------------------------------|---------------|---------------|
| Lumens                               | 190-200Im/W                                                                   |               |               |
| Power                                | 30W                                                                           | 45W           | 60W           |
| Beam Angle                           | PC Lens 80°x150°                                                              |               |               |
| LED Color Temperature                | 2700K~6500K                                                                   |               |               |
| Mono Solar Panel                     | 450*350*160mm                                                                 | 450*350*160mm | 450*350*160mm |
|                                      | 40W                                                                           | 50W           | 65W           |
| Solar Controller Type                |                                                                               | MPPT          |               |
| Lifepo4 Battery Capacity (Specified) | 192Wh                                                                         | 288Wh         | 336Wh         |
| Charging Time                        | 6~8H                                                                          |               |               |
| Housing Material                     | Aluminum                                                                      |               |               |
| Lighting Time                        | 12h                                                                           |               |               |
| Operating Temperature                | -20 ℃~70 ℃                                                                    |               |               |
| Lighting Mode                        | PIR/Timer                                                                     |               |               |
| Pole Diameter                        | 60~76mm                                                                       |               |               |
| Certificated                         | CE, Rohs, IP65, IEC62619, IEC61215                                            |               |               |
| Product Dimension(mm)                | 790*430*150                                                                   | 940*430*150   | 1150*430*150  |
| Application                          | Projects, High way, Flyover, City street, Overpass, Side walk, Square, School |               |               |