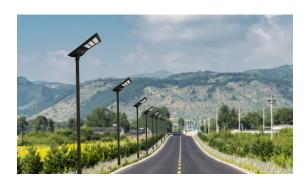

### **Applications**

- Main road
- Overpass
- High way
- Side walk
- Flyover
- Square
- City street
- School
- Residential district
- Park

60W